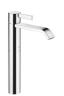

## IMO Single-lever basin mixer with raised base without pop-up waste - Chrome

## 33 537 671

- 170mm projection
- fixed spout
- rectangular, air-enriched flow
- height of mixer 298 mm
- height up to aerator 230 mm
- hole diameter 35 mm
- 2x screw-in M 10 x 1 pressure hose, leak-tested
- max. flow 4.6 l/min
- lead-free
- This product can help a building meet the requirements of Green Building Rating Systems, e.g. LEED®, BREEAM®, DGNB

for use on countertop bowls

| Chrome                   | 33 537 671-00 |
|--------------------------|---------------|
| Brushed Platinum         | 33 537 671-06 |
| Dark Chrome              | 33 537 671-19 |
| Brushed Light Gold       | 33 537 671-27 |
| Matte Black              | 33 537 671-33 |
| Brushed Chrome           | 33 537 671-93 |
| Brushed Dark<br>Platinum | 33 537 671-99 |