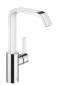

## IMO Single-lever basin mixer with high spout without pop-up waste - Chrome

33 526 671

- 165mm projection
- fixed spout
- rectangular, air-enriched flow
- height of mixer 278 mm
- height up to aerator 235 mm
- hole diameter 35 mm
- 2x screw-in M 8 x 1 pressure hose, leak-tested
- max. flow 4.6 l/min
- lead-free
- This product can help a building meet the requirements of Green Building Rating Systems, e.g. LEED®, BREEAM®, DGNB