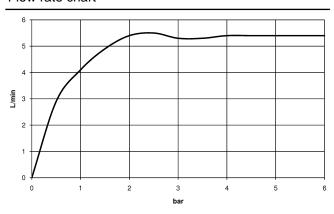

xed spout
- rectangular, air-enriched flow
- height of mixer 278 mm
- height up to aerator 235 mm
- hole diameter 35 mm
- 2x screw-in M 8 x 1 pressure hose, leak-tested
- max. flow 4.6 l/min
- lead-free
- This product can help a building meet the requirements of Green Building Rating Systems, e.g. LEED®, BREEAM®, DGNB

| Chrome                   | 33 526 671-00 |
|--------------------------|---------------|
| Brushed Platinum         | 33 526 671-06 |
| Dark Chrome              | 33 526 671-19 |
| Brushed Light Gold       | 33 526 671-27 |
| Matte Black              | 33 526 671-33 |
| Brushed Chrome           | 33 526 671-93 |
| Brushed Dark<br>Platinum | 33 526 671-99 |



## IMO Single-lever basin mixer with high spout without pop-up waste - Chrome

## 33 526 671



## Flow rate chart