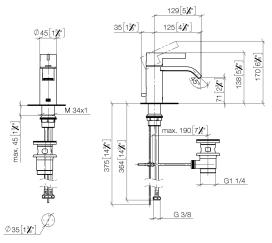

### 33 500 671

- 125mm projection
- fixed spout
- rectangular, air-enriched flow
- height of mixer 170 mm
- height up to aerator 71 mm
- hole diameter 35 mm
- 2x screw-in M 10 x 1 pressure hose, leak-tested
- max. flow 4.6 l/minlead-free
- This product can help a building meet the requirements of Green Building Rating Systems, e.g. LEED®, BREEAM®, DGNB

#### 33 500 671

mm [inches]