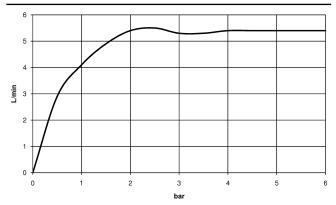

### Flow rate chart

### 33 500 671

- 125mm projection
- fixed spout
- rectangular, air-enriched flow
- height of mixer 170 mm
- height up to aerator 71 mm
- hole diameter 35 mm
- 2x screw-in M 10 x 1 pressure hose, leak-tested
- max. flow 4.6 l/minlead-free
- This product can help a building meet the requirements of Green Building Rating Systems, e.g. LEED®, BREEAM®, DGNB