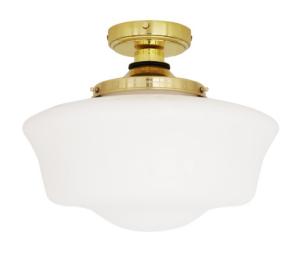

## **ANATH**

| Product Code       | MLBCF006                          |
|--------------------|-----------------------------------|
| Material           | Brass   Steel   Glass             |
| Height             | 30cm   11.75"                     |
| Width/Diameter     | 35cm   13.75"                     |
| Projection         | -                                 |
| Flex/Chain Length  | -                                 |
| Weight             | 2.993kg                           |
| Max Wattage        | 6.5w LED                          |
| Voltage            | 220/240v                          |
| Lampholder         | E27   Plastic   ES   Edison Screw |
| IP Rating          | IP44                              |
| Ceiling Attachment | MLROSE23                          |
| Glass Code         | GL041A                            |

## **Available Colour Finishes**

| Product Code   | Colour Code | Colour Finish                |
|----------------|-------------|------------------------------|
| MLBCF006ANTBRS | ANTBRS      | Antique Brass                |
| MLBCF006ANTSLV | ANTSLV      | Antique Silver (Indoor only) |
| MLBCF006POLBRS | POLBRS      | Polished Brass (Indoor only) |
| MLBCF006SATBRS | SATBRS      | Satin Brass (Indoor only)    |
| MLBCF006NATBRS | NATBRS      | Natural Brass                |
| MLBCF006PCMBK  | PCMBK       | Powder Coated Matte Black    |
| MLBCF006PCWTE  | PCWTE       | Powder Coated White          |